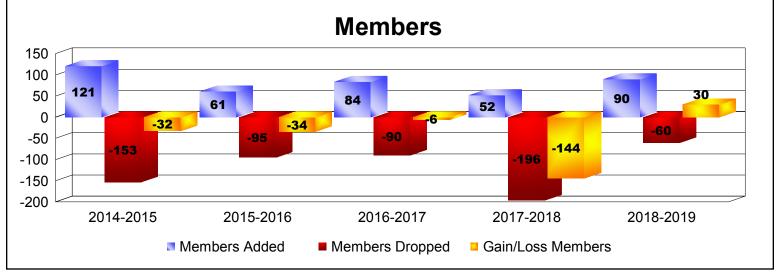

District 8 O

As of June 2019 Cumulative

| Year      | New<br>Clubs | Dropped<br>Clubs | Gain/<br>Loss<br>Clubs | New<br>Members | Charter<br>Members | Reinstate<br>Members | Transfer<br>Members | Total<br>Member<br>Added | Total<br>Members<br>Dropped | Gain/<br>Loss<br>Members |
|-----------|--------------|------------------|------------------------|----------------|--------------------|----------------------|---------------------|--------------------------|-----------------------------|--------------------------|
| 2014-2015 | 0            | -2               | -2                     | 99             | 5                  | 14                   | 3                   | 121                      | -153                        | -32                      |
| 2015-2016 | 0            | -2               | -2                     | 53             | 0                  | 8                    | 0                   | 61                       | -95                         | -34                      |
| 2016-2017 | 0            | -1               | -1                     | 76             | 0                  | 7                    | 1                   | 84                       | -90                         | -6                       |
| 2017-2018 | 0            | -5               | -5                     | 50             | 0                  | 2                    | 0                   | 52                       | -196                        | -144                     |
| 2018-2019 | 0            | 0                | 0                      | 68             | 0                  | 20                   | 2                   | 90                       | -60                         | 30                       |
| Average   | 0            | -2               | -2                     | 69             | 1                  | 10                   | 1                   | 82                       | -119                        | -37                      |