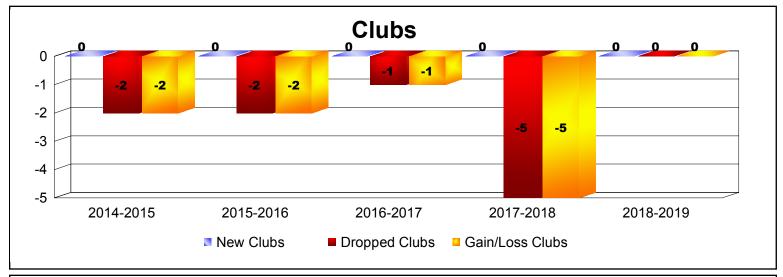

District 8 O

As of June 2019 Cumulative

| Year      | New<br>Clubs | Dropped<br>Clubs | Gain/<br>Loss<br>Clubs | New<br>Members | Charter<br>Members | Reinstate<br>Members | Transfer<br>Members | Total<br>Member<br>Added | Total<br>Members<br>Dropped | Gain/<br>Loss<br>Members |
|-----------|--------------|------------------|------------------------|----------------|--------------------|----------------------|---------------------|--------------------------|-----------------------------|--------------------------|
| 2014-2015 | 0            | -2               | -2                     | 99             | 5                  | 14                   | 3                   | 121                      | -153                        | -32                      |
| 2015-2016 | 0            | -2               | -2                     | 53             | 0                  | 8                    | 0                   | 61                       | -95                         | -34                      |
| 2016-2017 | 0            | -1               | -1                     | 76             | 0                  | 7                    | 1                   | 84                       | -90                         | -6                       |
| 2017-2018 | 0            | -5               | -5                     | 50             | 0                  | 2                    | 0                   | 52                       | -196                        | -144                     |
| 2018-2019 | 0            | 0                | 0                      | 68             | 0                  | 20                   | 2                   | 90                       | -60                         | 30                       |
| Average   | 0            | -2               | -2                     | 69             | 1                  | 10                   | 1                   | 82                       | -119                        | -37                      |